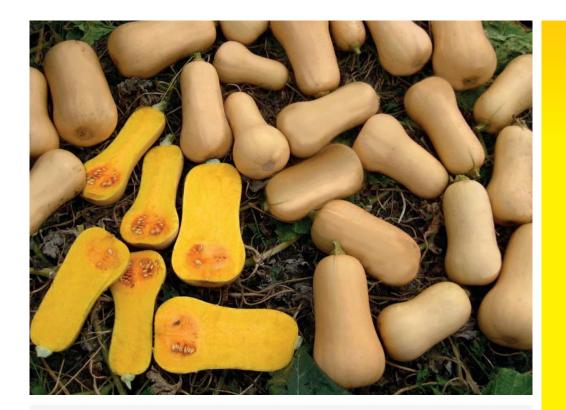

## Hybrid Butternut Pumpkin

Cucurbita moschata

- Excellent fruit shape and size uniformity. It is similar to Butternut Waltham in fruit shape but is much more uniform
- Good internal colour with a small seed cavity
- Average fruit weight 1.0kg.
  Dimensions approx. 19 x 9cm. Larger fruit size than Tiana but smaller than Jacqueline
- Fruit set is excellent contributing to outstanding yield potential.
   Averages between 3 - 5 fruit set per plant